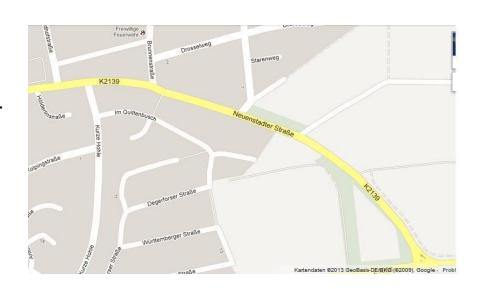

#### **Sports location / Track**

**TSV Degmarn** 

Turn und Sportverein Degmarn e.V

Place: Oedheim (GER), Neuenstadter Straße

• Length: 320m

• Inclination: 7%

Altitude differenz: 21m

Numer of gates: up to 60